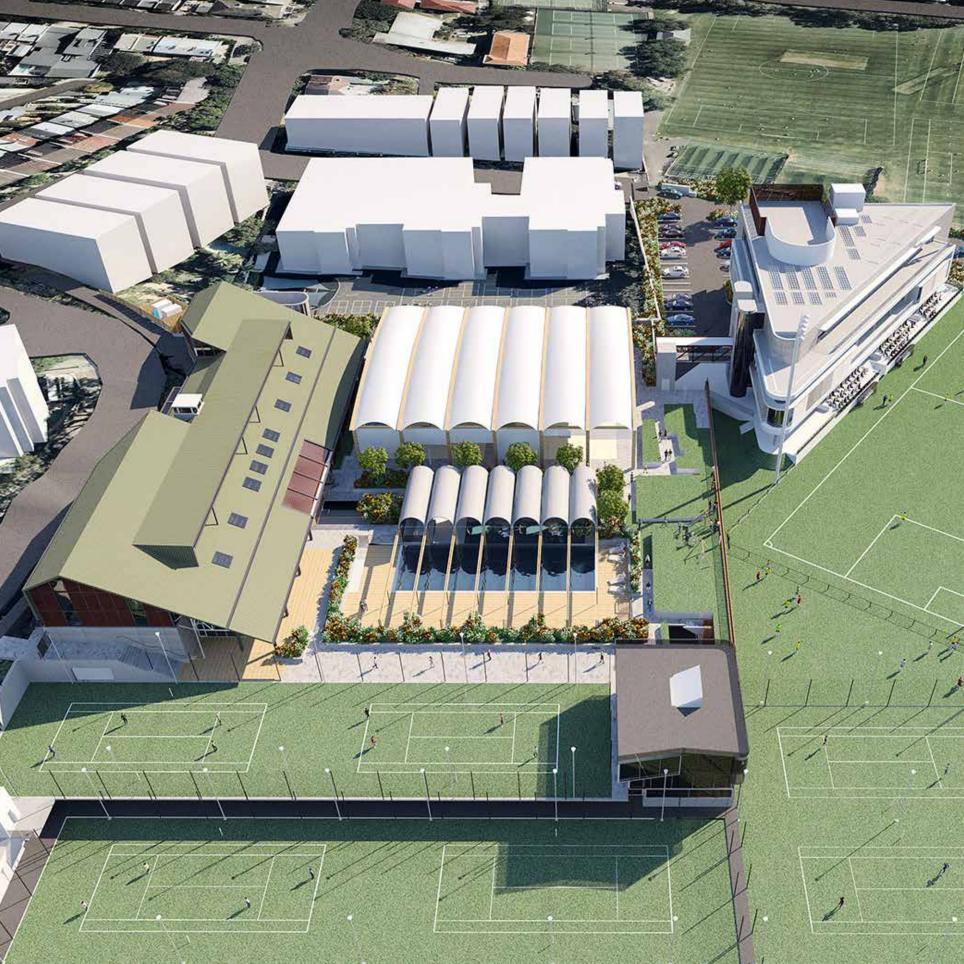

## **Facilities**

- > SPORT + WELLNESS
- **COMMUNITY + JEWISH LIFE**
- > ARTS, INTERESTS + FOOD

This once-in-a-generation project is a comprehensive redevelopment of the entire site, and will deliver:

#### **Pools**

25 metre outdoor pool and enclosed learn-to-swim pool

#### Club building, function, and community venue

500 lecture mode, up to 300 sit-down banquet, restaurant, Club lounge, bridge club, communal meeting and event spaces

#### **Fitness & Wellness Centre**

Health, wellness and social program venue in the historic Southern Grandstand

#### Two enclosed multi-use courts

Basketball, netball, futsal and events space

#### **Tennis**

Independently owned and operated by Sydney Maccabi Tennis
Nine courts, pro-shop and coaching

#### Synthetic full-size football field & grandstand

Floodlit, 276 seat grandstand (match capacity 500) or eight small format pitches

#### **Parking**

For 270 cars, 28 motorcycles and 100 bicycles as well as electric car chargers